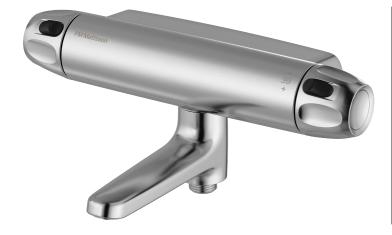

## 9000XE bath mixer

9000XE bath tub mixer is a mixer in brushed chrome with carefully balanced pressure and temperature regulation, low weight, and noise absorbing as well as energy-saving functions. It is also equipped with double check valves for added safety.

**Article number:** 86901503 Flow 3 bar: 22.7 l/m

Description: Brushed chrome, 150 c/c

- · Pressure balanced thermostatic mixer
- Swivel spout with built-in diverter
- · With ceramic sealed headwork
- Temperature handle with safety stop at 38°C
- With Eco-function
- · Lead Free material
- Approved non-return valves, EN-Standard EN1717