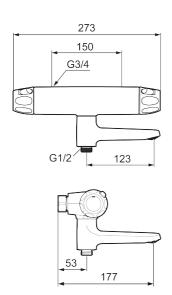

**Article number:** 86901503 Flow 3 bar: 22.7 l/m

Description: Brushed chrome, 150 c/c

- · Pressure balanced thermostatic mixer
- Swivel spout with built-in diverter
- · With ceramic sealed headwork
- Temperature handle with safety stop at 38°C
- With Eco-function
- · Lead Free material
- Approved non-return valves, EN-Standard EN1717