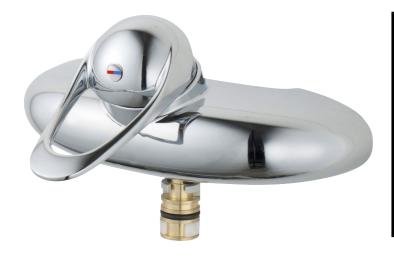

## 9000E kitchen/basin mixer

An optimal fusion of design and function. The FM Mattsson 9000E range ushers in a new generation of mixers that are environmentally engineered down to the last detail. The mixer brings beauty and technical perfection to your kitchen. Even in its basic version, the mixer has unique functions that save energy without compromising on comfort.

**Article number:** 81301500 Flow 3 bar: 19.6 l/m

**Description:** Chrome

- · Cold Start
- Ceramic cartridge with soft closing function
- · Adjustable flow control and temperature limiter
- · Outlet down
- · Spout must be ordered separately