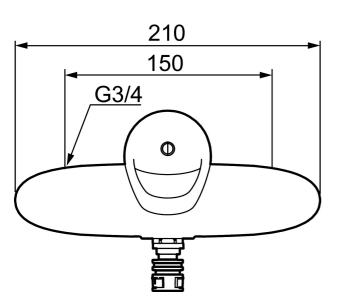

**Article number:** 81301500 Flow 3 bar: 19.6 l/m

**Description:** Chrome

- · Cold Start
- Ceramic cartridge with soft closing function
- · Adjustable flow control and temperature limiter
- · Outlet down
- · Spout must be ordered separately