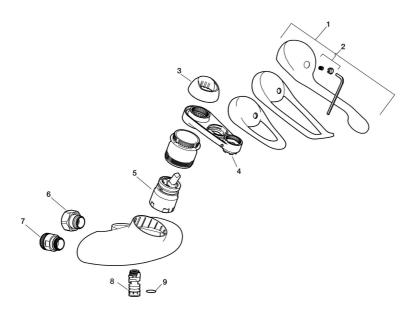

Article number: 81301500

| Sparepartlist |          |         |                                                                 |
|---------------|----------|---------|-----------------------------------------------------------------|
| NO.           | FMM NO.  | RSK     | DESCRIPTION                                                     |
|               | 44450009 | 8295353 | Accessories (limitation segment, stop screw, allen wrench 3 mm) |
| 1             | 58500000 | 8591936 | Lever, complete, L=90 mm                                        |
| 1             | 58501750 | 8591937 | Lever, complete, L=150 mm                                       |
| 1             | 58501800 | 8592048 | Lever, complete, L=180 mm                                       |
| 2             | 58510000 | 8591944 | Cover lid with colour marking                                   |
| 3             | 58520000 | 8591945 | Cover sleeve                                                    |
| 4             | 60770000 | 8591918 | Service tool                                                    |
| 5             | 59120009 | 8591949 | Ceramic cartridge with service tool, cold start (green ring)    |
| 5             | 59126000 | 8591966 | Ceramic cartridge with service tool, Eco Plus (green ring)      |
| 6             | 59811800 | 8592011 | Inlet connectors 150 c/c (left-handed thread)                   |
| 7             | 59800800 | 8592005 | Inlet connectors, 160 c/c                                       |
| 8             | 29888000 | 8243166 | Nipple M18x1                                                    |
| 9             | 37801550 | 8295350 | O-ring 15,54 x 2,62, 2 pcs                                      |