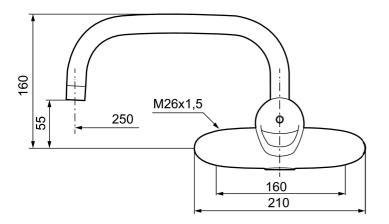

Article number: 81331250 Description: Chrome

- Cold Start
- Ceramic cartridge with soft closing function
- · Adjustable flow control and temperature limiter
- · Spout included

Article number: 81331250