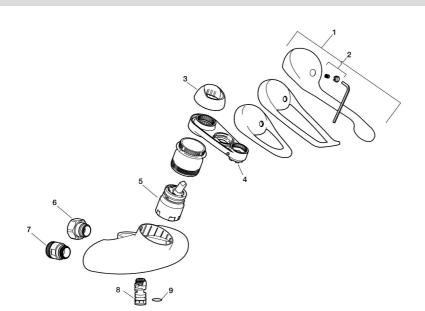

### Sparepartlist

| NO. | FMM NO.  | RSK     | DESCRIPTION                                                     |
|-----|----------|---------|-----------------------------------------------------------------|
|     | 44450009 | 8295353 | Accessories (limitation segment, stop screw, allen wrench 3 mm) |
| 1   | 58500000 | 8591936 | Lever, complete, L=90 mm                                        |
| 1   | 58501750 | 8591937 | Lever, complete, L=150 mm                                       |
| 1   | 58501800 | 8592048 | Lever, complete, L=180 mm                                       |
| 2   | 58510000 | 8591944 | Cover lid with colour marking                                   |
| 3   | 58520000 | 8591945 | Cover sleeve                                                    |
| 4   | 60770000 | 8591918 | Service tool                                                    |
| 5   | 59120009 | 8591949 | Ceramic cartridge with service tool, cold start (green ring)    |
| 5   | 59126000 | 8591966 | Ceramic cartridge with service tool, Eco Plus (green ring)      |
| 6   | 59811800 | 8592011 | Inlet connectors 150 c/c (left-handed thread)                   |
| 7   | 59800800 | 8592005 | Inlet connectors, 160 c/c                                       |
| 8   | 29888000 | 8243166 | Nipple M18x1                                                    |
| 9   | 37801550 | 8295350 | O-ring 15,54 x 2,62, 2 pcs                                      |