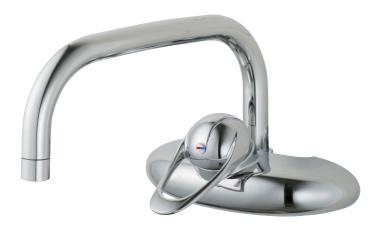

# 9000E kitchen/basin mixer

An optimal fusion of design and function. The FM Mattsson 9000E range ushers in a new generation of mixers that are environmentally engineered down to the last detail. The mixer brings beauty and technical perfection to your kitchen. Even in its basic version, the mixer has unique functions that save energy without compromising on comfort.

Article number: 81331250 Description: Chrome

- Cold Start
- Ceramic cartridge with soft closing function
- · Adjustable flow control and temperature limiter
- · Spout included

## 9000E kitchen/basin mixer

An optimal fusion of design and function. The FM Mattsson 9000E range ushers in a new generation of mixers that are environmentally engineered down to the last detail. The mixer brings beauty and technical perfection to your kitchen. Even in its basic version, the mixer has unique functions that save energy without compromising on comfort.