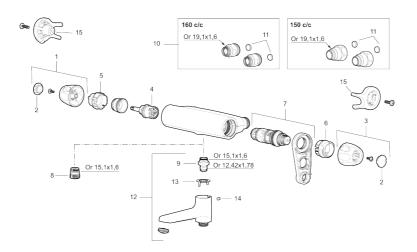

### Sparepartlist

| NO. | FMM NO.    | RSK     | DESCRIPTION                                           |
|-----|------------|---------|-------------------------------------------------------|
| 1   | S600083    | 8218917 | On/off handle, complete, krom                         |
| 1   | S600083.75 | 8218919 | On/off handle, complete, brushed chrome               |
| 2   | S600116    | 8218920 | End cover, chrome                                     |
| 2   | S600116.75 | 8218922 | End cover, brushed chrome                             |
| 3   | S600082    | 8218914 | Temperature handle, complete, chrome                  |
| 3   | S600082.75 | 8218916 | Temperature handle, complete, brushed chrome          |
| 4   | S600020    | 8441462 | Ceramic headwork, with service tool (shower mixer)    |
| 4   | S600021    | 8441463 | Ceramic headwork, with service tool (bath mixer)      |
| 5   | S600086    | 8439710 | Stop ring, standard                                   |
| 6   | S600087    | 8439711 | Scalding protection ring                              |
| 6   | S600026    | 8439708 | Scalding protection ring, max 42 °C                   |
| 7   | S600084    | 8439709 | Thermostatic cartridge, complete, incl. service tool  |
| 8   | S600088    | 8439712 | Nipple M18x1–G1/2 for shower mixer                    |
| 9   | 39754000   | 8591969 | Nipple M18x1 with o-ring for bath mixer               |
| 10  | 59800800   | 8592005 | Inlet connectors, 160 c/c                             |
| 11  | 38632006   | 8590311 | Filter                                                |
| 12  | S600077    | 8241000 | Swivel spout with integrated diverter, chrome         |
| 12  | S600077.75 | 8357750 | Swivel spout with integrated diverter, brushed chrome |
| 13  | 38521000   | 8295345 | Stop ring                                             |

## **FM Mattsson**

| NO. | FMM NO.  | RSK     | DESCRIPTION               |
|-----|----------|---------|---------------------------|
| 14  | 38086000 | 8439701 | Locking screw             |
| 15  | S600105  | 8439713 | Care-handle, black, 2 pcs |