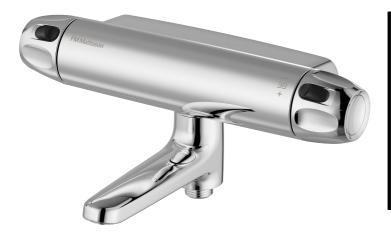

### 9000XE bath mixer

9000XE bath tub mixer is a mixer in chrome with carefully balanced pressure and temperature regulation, low weight, and noise absorbing as well as energy-saving functions. It is also equipped with double check valves for added safety.

Article number: 86900000 Flow 3 bar: 22.7 l/m Description: Chrome, 160 c/c

- Pressure balanced thermostatic mixer
- · Swivel spout with built-in diverter
- With ceramic sealed headwork
- Temperature handle with safety stop at 38°C
- With Eco-function
- Lead Free material
- Approved non-return valves, EN-Standard EN1717