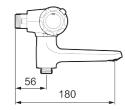

Article number: 86900000 Flow 3 bar: 22.7 l/m Description: Chrome, 160 c/c

- Pressure balanced thermostatic mixer
- · Swivel spout with built-in diverter
- With ceramic sealed headwork
- Temperature handle with safety stop at 38°C
- With Eco-function
- Lead Free material
- Approved non-return valves, EN-Standard EN1717