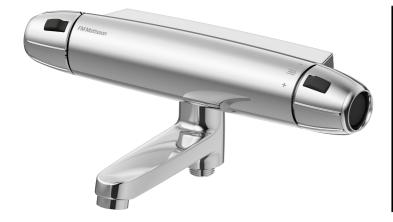

## 9000E II bath mixer

Safety mixer for bath in a new design. The stylish shape of the mixer supplements the unique functions and the environmental friendly aspect distinguishing the 9000E series. A cleverly engineered technique saves water and energy without compromising on comfort. Centred outlet.

Article number: 82008500

**Description:** Chrome, 150 c/c, incl. 2 x S-connectors

- · Pressure balanced thermostatic mixer
- Swivel spout with built-in diverter
- · With ceramic sealed headwork
- Temperature handle with safety stop at 38°C
- With Eco-function
- Approved non-return valves, EN-Standard EN1717