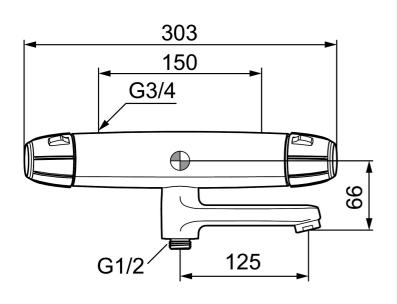

Article number: 82008500

**Description:** Chrome, 150 c/c, incl. 2 x S-connectors

- · Pressure balanced thermostatic mixer
- Swivel spout with built-in diverter
- · With ceramic sealed headwork
- Temperature handle with safety stop at 38°C
- With Eco-function
- Approved non-return valves, EN-Standard EN1717