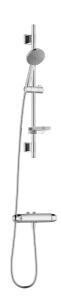

## 9000XE shower kit Vaska

9000XE shower kit is our complete shower kit with a mixer and shower set in chrome. The mixer, combined with the large nozzle, delivers a pleasant shower experience with good pressure and an ample jet range without wasting water. The shower kit is easy to install in all types of bathrooms and can be supplemented with a tub spout.

compliant

- Note! 40 c/c
- · Safety mixer 9000XE and shower set 9000XE
- Shower set has anti lime-scale hand shower, shower bar with slider, soap dish and wall brackets with sealing
- Lead Free material