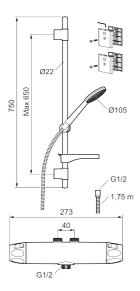

This product is LEED/BREEAM compliant, which means it meets the flow rate requirements applicable to certain new buildings and conversions.

**Article number:** 86891000 Flow 3 bar: 6.0 l/m

Description: Chrome, 40 c/c, pipe connection up, LEED/BREEAM

compliant

- Note! 40 c/c
- · Safety mixer 9000XE and shower set 9000XE
- Shower set has anti lime-scale hand shower, shower bar with slider, soap dish and wall brackets with sealing
- Lead Free material