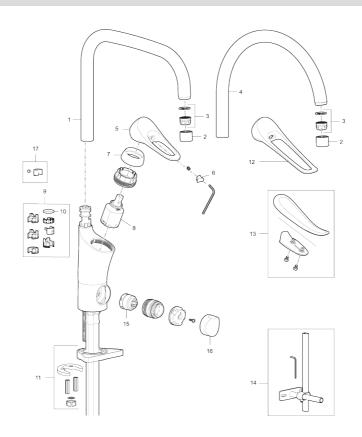

### **Sparepartlist**

| NO. | FMM NO.    | RSK     | DESCRIPTION                             |
|-----|------------|---------|-----------------------------------------|
| 1   | S600103    | 8387035 | Spout, U-model, chrome                  |
| 1   | S600103.75 | 8387037 | Spout, U-model, brushed chrome          |
| 2   | S600155    | 8280012 | Housing M22 int., chrome                |
| 2   | S600155.75 | 8280013 | Housing M22 int., brushed chrome        |
| 3   | 29102910   | 8281534 | Aerator insert, 5,5–6,5 l/min at 300kPa |
| 3   | 29100500   | 8281532 | Aerator insert, 5 l/min at 200–600 kPa  |
| 3   | S600072    | 8281671 | Aerator insert, 3 l/min at 200–600 kPa  |
| 4   | S600102    | 8387032 | Spout, C-model, chrome                  |
| 4   | S600102.75 | 8387034 | Spout, C-model, brushed chrome          |
| 5   | S600096    | 8387022 | Lever, complete, chrome                 |

# **FM Mattsson**

| NO. | FMM NO.    | RSK     | DESCRIPTION                                                               |
|-----|------------|---------|---------------------------------------------------------------------------|
| 5   | S600096.75 | 8387024 | Lever, complete, Brushed chromeb                                          |
| 6   | S600097    | 8387025 | Cover lid with colour marking                                             |
| 7   | S600101    | 8387029 | Cover sleeve, chrome                                                      |
| 7   | S600101.75 | 8387031 | Cover sleeve, brushed chrome                                              |
| 8   | S600098    | 8387026 | Ceramic cartridge with tool, for kitchen mixers                           |
| 8   | S600209    | 8387039 | Ceramic cartridge, without tool, for kitchen mixers                       |
| 8   | S600100    | 8387028 | Ceramic cartridge with tool, for kitchen mixer (LEED) and basin mixer     |
| 8   | S600099    | 8387027 | Ceramic cartridge, without tool, for kitchen mixer (LEED) and basin mixer |
| 9   | 58641000   | 8594560 | Lock kit for swivel spout                                                 |
| 10  | 37801550   | 8295350 | O-ring 15,54 x 2,62, 2 pcs                                                |
| 11  | 39142800   | 8186893 | Fastening kit, for kitchen mixer with on/off valve                        |
| 12  | S600175    | 8387083 | Care-lever, complete                                                      |
| 13  | S600106    | 8397001 | Care-kit                                                                  |
| 14  | 39147000   | 8592050 | Stabilizer kit                                                            |
| 15  | 59271000   | 8591843 | Ceramic cartridge for dishwasher                                          |
| 16  | S600104    | 8387038 | Knob for dishwasher, chrome                                               |
| 17  | S600140    | 8387023 | Stop screw with limitation segment, for fixed spout                       |