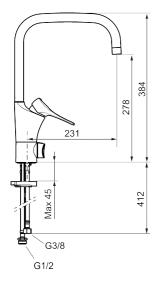

Article number: 86110010 Flow 3 bar: 6.0 l/m Description: Chrome

- Cold Start
- · Ceramic cartridge with soft closing function
- · Adjustable flow control and temperature limiter
- Eco Flow (energy and water saving aerator)
- Swivel spout, limitation part for 60°, 85°, 110° or 360° included
- With dish washer valve, switchable between cold and hot water. Pre-set on cold water
- Soft PEX<sup>®</sup> hoses with 3/8" connecting nut (stainless steel braided)
- Lead Free material
- Hole diameter Ø34-37 mm