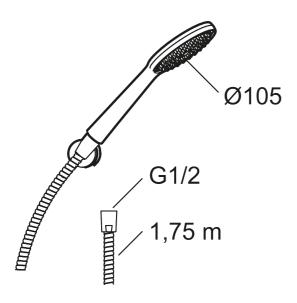

**Article number:** 86720003 Flow 3 bar: 6.9 l/m

**Description:** Brushed chrome

- · Anti lime-scale hand shower
- · Lead Free material
- Note! The hose must not be equipped with an on/off device

Article number: 86720003

| Sparepartlist |            |         |                             |  |
|---------------|------------|---------|-----------------------------|--|
| NO.           | FMM NO.    | RSK     | DESCRIPTION                 |  |
| 1             | S600091    | 8233001 | Hand shower, chrome         |  |
| 1             | S600091.75 | 8233003 | Hand shower, brushed chrome |  |
| 2             | S600157    | 8239542 | Wall bracket, chrome        |  |
| 2             | S600157.75 | 8239544 | Wall bracket, børstet krom  |  |
| 3             | S600109    | 8252036 | Shower hose, chrome         |  |
| 3             | S600109.75 | 8252038 | Shower hose, brushed chrome |  |