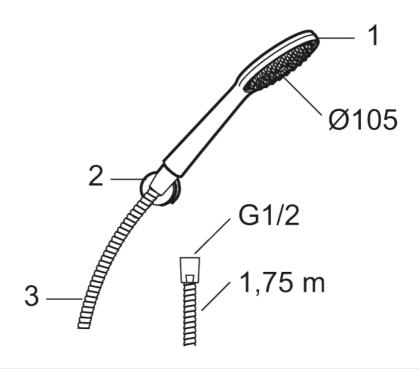

Article number: 86720003

| Sparepartlist |            |         |                             |  |
|---------------|------------|---------|-----------------------------|--|
| NO.           | FMM NO.    | RSK     | DESCRIPTION                 |  |
| 1             | S600091    | 8233001 | Hand shower, chrome         |  |
| 1             | S600091.75 | 8233003 | Hand shower, brushed chrome |  |
| 2             | S600157    | 8239542 | Wall bracket, chrome        |  |
| 2             | S600157.75 | 8239544 | Wall bracket, børstet krom  |  |
| 3             | S600109    | 8252036 | Shower hose, chrome         |  |
| 3             | S600109.75 | 8252038 | Shower hose, brushed chrome |  |