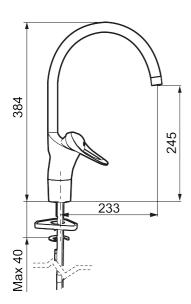

Article number: 80000010 Flow 3 bar: 7.4 l/m Description: Chrome, connection nut G3/8"

- · Cold Start
- · Ceramic cartridge with soft closing function
- · Adjustable flow control and temperature limiter
- · Eco Flow (energy and water saving aerator)
- Swivel spout, limitation part for 60°, 85°, 110° or 360° included
- Soft PEX<sup>®</sup> hoses (stainless steel braided)
- Hole diameter Ø34-37 mm
- Diameter base Ø52 mm