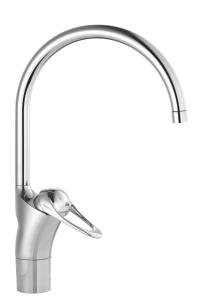

## 9000E II kitchen mixer

An optimal fusion of design and function. The FM Mattsson 9000E range ushers in a new generation of mixers that are environmentally engineered down to the last detail. The mixer brings beauty and technical perfection to your kitchen. Even in its basic version, the mixer has unique functions that save energy without compromising on comfort.

Article number: 80000010 Flow 3 bar: 7.4 l/m Description: Chrome, connection nut G3/8"

- · Cold Start
- · Ceramic cartridge with soft closing function
- · Adjustable flow control and temperature limiter
- · Eco Flow (energy and water saving aerator)
- Swivel spout, limitation part for 60°, 85°, 110° or 360° included
- Soft PEX<sup>®</sup> hoses (stainless steel braided)
- Hole diameter Ø34-37 mm
- Diameter base Ø52 mm