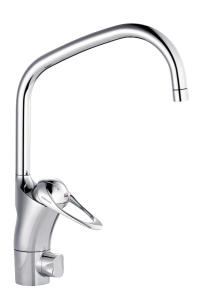

## 9000E III kitchen mixer

An optimal fusion of design and function. The FM Mattsson 9000E range ushers in a new generation of mixers that are environmentally engineered down to the last detail. The mixer brings beauty and technical perfection to your kitchen. Even in its basic version, the mixer has unique functions that save energy without compromising on comfort.

Article number: 80210010 Flow 3 bar: 7.6 l/m Description: Chrome, connection nut G3/8"

- · Cold Start
- Ceramic cartridge with soft closing function
- · Adjustable flow control and temperature limiter
- Eco Flow (energy and water saving aerator)
- Swivel spout 60°, 85°, 110° or 360° (limitation part for 60° or 110° included)
- With dish washer valve, switchable between cold and hot water.
  Pre-set on cold water
- Soft PEX<sup>®</sup> hoses (stainless steel braided)
- Hole diameter Ø34-37 mm