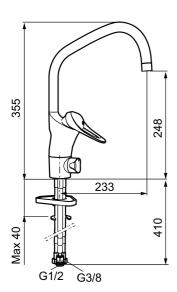

Article number: 80210010 Flow 3 bar: 7.6 l/m Description: Chrome, connection nut G3/8"

- · Cold Start
- Ceramic cartridge with soft closing function
- · Adjustable flow control and temperature limiter
- Eco Flow (energy and water saving aerator)
- Swivel spout 60°, 85°, 110° or 360° (limitation part for 60° or 110° included)
- With dish washer valve, switchable between cold and hot water.
  Pre-set on cold water
- Soft PEX<sup>®</sup> hoses (stainless steel braided)
- Hole diameter Ø34-37 mm