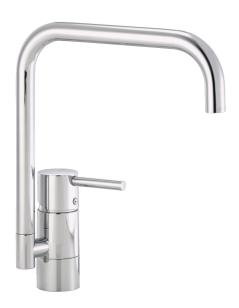

## GARDA I kitchen mixer

Garda is a range of mixers with a clean, minimalist design. A Garda mixer enhances the overall interior of modern kitchens, and has our unique technical features including a soft-close mechanism and a ceramic seal. The spout is replaceable, so you can easily vary the mixer's appearance according to your preference. The choice is yours.

Article number: 96000000

Description: Chrome, with CU Ø10 mm

- · Ceramic cartridge with soft closing function
- · Adjustable flow control and temperature limiter
- Eco Flow (energy and water saving aerator)
- Swivel spout 110°
- Hole diameter Ø32-35 mm