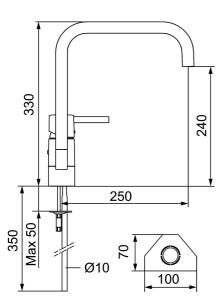

Article number: 96000000

Description: Chrome, with CU Ø10 mm

- · Ceramic cartridge with soft closing function
- · Adjustable flow control and temperature limiter
- Eco Flow (energy and water saving aerator)
- Swivel spout 110°
- Hole diameter Ø32-35 mm