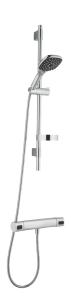

## SILJAN shower kit

Our new FM Mattsson Siljan collection combines design with eco-friendly and energy-saving functions without compromising on comfort. The Siljan shower range includes a wide selection of overhead shower and hand shower sets. The showers can be combined with a Siljan thermostatic shower or bath mixer. Or make things simple by choosing one of our smart all-in-one overhead or hand shower sets.

Article number: 83821500 Flow 3 bar: 7.5 l/m

Description: Chrome, 150 c/c

- Constant flow 7,5 I/min at 200-600 kPa
- Safety mixer art.no. 8380-1500 and shower set art.no. 8370-3900
- Shower set has anti lime-scale hand shower, shower bar with slider, soap dish and wall brackets with sealing