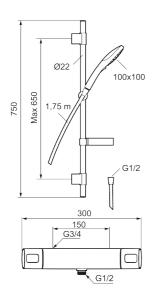

Article number: 83821500 Flow 3 bar: 7.5 l/m

Description: Chrome, 150 c/c

- Constant flow 7,5 I/min at 200-600 kPa
- Safety mixer art.no. 8380-1500 and shower set art.no. 8370-3900
- Shower set has anti lime-scale hand shower, shower bar with slider, soap dish and wall brackets with sealing