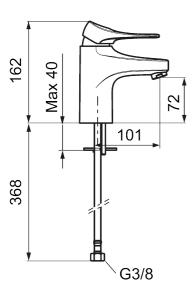

# 9000XE basin mixer

9000XE basin mixer is a basin mixer in brushed chrome. Its classic design and water-saving function make it a natural choice for the bathroom.

**Article number: 86500013 Flow 3 bar: 4.5 l/m** 

**Description:** Brushed chrome

- · Cold Start
- Ceramic cartridge with soft closing function
- · Adjustable flow control and temperature limiter
- Eco Flow (energy and water saving aerator)
- Soft PEX® hoses with 3/8" connecting nut (stainless steel braided)
- · Lead Free material
- Hole diameter Ø34-37 mm

# 9000XE basin mixer

9000XE basin mixer is a basin mixer in brushed chrome. Its classic design and water-saving function make it a natural choice for the bathroom.

Article number: 86500013

| Sparepartlist |            |         |                                                                       |  |
|---------------|------------|---------|-----------------------------------------------------------------------|--|
| NO.           | FMM NO.    | RSK     | DESCRIPTION                                                           |  |
| 1             | S600096    | 8387022 | Lever, complete, chrome                                               |  |
| 1             | S600096.75 | 8387024 | Lever, complete, Brushed chromeb                                      |  |
| 2             | S600097    | 8387025 | Cover lid with colour marking                                         |  |
| 3             | S600101    | 8387029 | Cover sleeve, chrome                                                  |  |
| 3             | S600101.75 | 8387031 | Cover sleeve, brushed chrome                                          |  |
| 4             | S600100    | 8387028 | Ceramic cartridge with tool, for kitchen mixer (LEED) and basin mixer |  |
| 4             | S600099    | 8387027 | Ceramic cartridge, for kitchen mixer (LEED) and basin mixer           |  |
| 4             | S600178    | 8387036 | Ceramic cartridge with tools                                          |  |
| 5             | S600156    | 8280014 | Housing M24 ext., 13 mm, chrome                                       |  |
| 5             | S600156.75 | 8280015 | Housing M24 ext., 13 mm, brushed chrome                               |  |
| 6             | S600072    | 8281671 | Aerator insert, 3 l/min at 200–600 kPa                                |  |
| 6             | S600226    | 8280024 | Aerator insert, 1,7 l/min at 200–600 kPa                              |  |
| 7             | S600160    | 8387096 | Fastening kit, for basin mixer                                        |  |
| 8             | S600175    | 8387083 | Care-lever, complete                                                  |  |
| 9             | S600106    | 8397001 | Care-kit                                                              |  |
| 10            | S600206    | 8233049 | Self-closing hand shower, chrome                                      |  |
| 11            | S600157    | 8239542 | Wall bracket, chrome                                                  |  |