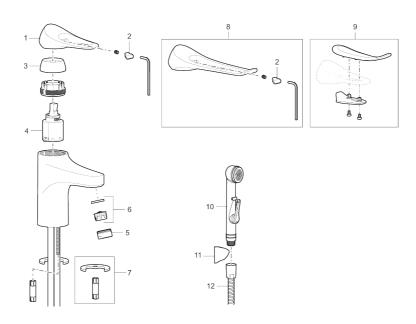

# 9000XE basin mixer

9000XE basin mixer is a basin mixer in brushed chrome. Its classic design and water-saving function make it a natural choice for the bathroom.

Article number: 86500013

| Sparepartlist |            |         |                                                                       |  |
|---------------|------------|---------|-----------------------------------------------------------------------|--|
| NO.           | FMM NO.    | RSK     | DESCRIPTION                                                           |  |
| 1             | S600096    | 8387022 | Lever, complete, chrome                                               |  |
| 1             | S600096.75 | 8387024 | Lever, complete, Brushed chromeb                                      |  |
| 2             | S600097    | 8387025 | Cover lid with colour marking                                         |  |
| 3             | S600101    | 8387029 | Cover sleeve, chrome                                                  |  |
| 3             | S600101.75 | 8387031 | Cover sleeve, brushed chrome                                          |  |
| 4             | S600100    | 8387028 | Ceramic cartridge with tool, for kitchen mixer (LEED) and basin mixer |  |
| 4             | S600099    | 8387027 | Ceramic cartridge, for kitchen mixer (LEED) and basin mixer           |  |
| 4             | S600178    | 8387036 | Ceramic cartridge with tools                                          |  |
| 5             | S600156    | 8280014 | Housing M24 ext., 13 mm, chrome                                       |  |
| 5             | S600156.75 | 8280015 | Housing M24 ext., 13 mm, brushed chrome                               |  |
| 6             | S600072    | 8281671 | Aerator insert, 3 l/min at 200–600 kPa                                |  |
| 6             | S600226    | 8280024 | Aerator insert, 1,7 l/min at 200–600 kPa                              |  |
| 7             | S600160    | 8387096 | Fastening kit, for basin mixer                                        |  |
| 8             | S600175    | 8387083 | Care-lever, complete                                                  |  |
| 9             | S600106    | 8397001 | Care-kit                                                              |  |
| 10            | S600206    | 8233049 | Self-closing hand shower, chrome                                      |  |
| 11            | S600157    | 8239542 | Wall bracket, chrome                                                  |  |

# **FM Mattsson**

| NO. | FMM NO.    | RSK     | DESCRIPTION                                |
|-----|------------|---------|--------------------------------------------|
| 11  | S600157.75 | 8239544 | Wall bracket, børstet krom                 |
| 12  | S600152    | 8236561 | High-pressure shower hose, L=1,5 m, chrome |