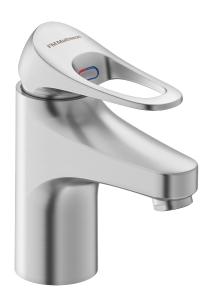

# 9000XE basin mixer

9000XE basin mixer is a basin mixer in brushed chrome. Its classic design and water-saving function make it a natural choice for the bathroom.

**Article number: 86500013 Flow 3 bar: 4.5 l/m** 

**Description:** Brushed chrome

- · Cold Start
- Ceramic cartridge with soft closing function
- · Adjustable flow control and temperature limiter
- Eco Flow (energy and water saving aerator)
- Soft PEX® hoses with 3/8" connecting nut (stainless steel braided)
- · Lead Free material
- Hole diameter Ø34-37 mm

# 9000XE basin mixer

9000XE basin mixer is a basin mixer in brushed chrome. Its classic design and water-saving function make it a natural choice for the bathroom.

Article number: 86500013

| Sparepartlist |            |         |                                                                       |  |
|---------------|------------|---------|-----------------------------------------------------------------------|--|
| NO.           | FMM NO.    | RSK     | DESCRIPTION                                                           |  |
| 1             | S600096    | 8387022 | Lever, complete, chrome                                               |  |
| 1             | S600096.75 | 8387024 | Lever, complete, Brushed chromeb                                      |  |
| 2             | S600097    | 8387025 | Cover lid with colour marking                                         |  |
| 3             | S600101    | 8387029 | Cover sleeve, chrome                                                  |  |
| 3             | S600101.75 | 8387031 | Cover sleeve, brushed chrome                                          |  |
| 4             | S600100    | 8387028 | Ceramic cartridge with tool, for kitchen mixer (LEED) and basin mixer |  |
| 4             | S600099    | 8387027 | Ceramic cartridge, for kitchen mixer (LEED) and basin mixer           |  |
| 4             | S600178    | 8387036 | Ceramic cartridge with tools                                          |  |
| 5             | S600156    | 8280014 | Housing M24 ext., 13 mm, chrome                                       |  |
| 5             | S600156.75 | 8280015 | Housing M24 ext., 13 mm, brushed chrome                               |  |
| 6             | S600072    | 8281671 | Aerator insert, 3 l/min at 200–600 kPa                                |  |
| 6             | S600226    | 8280024 | Aerator insert, 1,7 l/min at 200–600 kPa                              |  |
| 7             | S600160    | 8387096 | Fastening kit, for basin mixer                                        |  |
| 8             | S600175    | 8387083 | Care-lever, complete                                                  |  |
| 9             | S600106    | 8397001 | Care-kit                                                              |  |
| 10            | S600206    | 8233049 | Self-closing hand shower, chrome                                      |  |
| 11            | S600157    | 8239542 | Wall bracket, chrome                                                  |  |