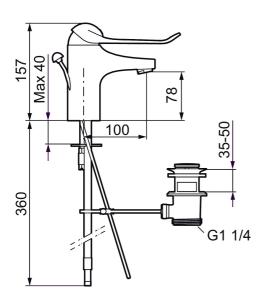

Article number: 80654000

**Description:** Chrome, connection flat end Ø10 mm

- · With pop-up waste, in metal
- · Cold Start
- · Ceramic cartridge with soft closing function
- · Adjustable flow control and temperature limiter
- Eco Flow (energy and water saving aerator)
- Soft PEX® hoses (stainless steel braided)
- Lever: 150 mm