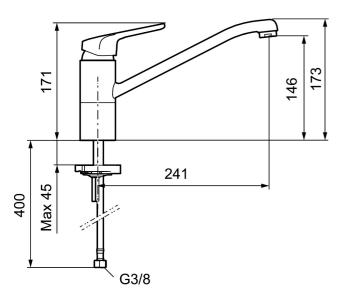

Article number: 83200010 Flow 3 bar: 9.0 l/m Description: Chrome, connection nut G3/8"

- · Cold Start
- · Ceramic cartridge with soft closing function
- · Adjustable flow control and temperature limiter
- Eco Flow (energy and water saving aerator)
- Swivel spout 110°
- Soft PEX<sup>®</sup> hoses (stainless steel braided)
- Hole diameter Ø34-37 mm