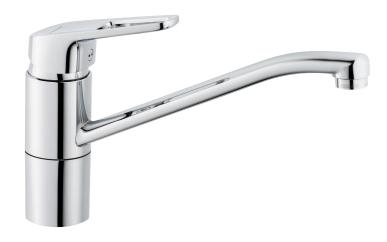

## SILJAN kitchen mixer

Siljan is FM Mattsson's new signature collection. It includes a wide range of products with a strong focus on design and smart technology, in line with our vision of caring for people and the environment. Siljan is a natural choice for anyone who aspires to a sustainable lifestyle. A wide range of models guarantees that you will find exactly the right solution for your kitchen.

Article number: 83200010 Flow 3 bar: 9.0 l/m Description: Chrome, connection nut G3/8"

- · Cold Start
- · Ceramic cartridge with soft closing function
- · Adjustable flow control and temperature limiter
- Eco Flow (energy and water saving aerator)
- Swivel spout 110°
- Soft PEX<sup>®</sup> hoses (stainless steel braided)
- Hole diameter Ø34-37 mm