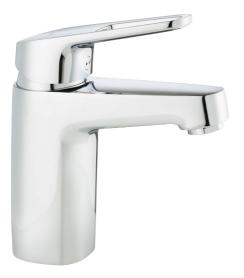

## SILJAN basin mixer

Soft, curved lines and ultra-shiny surfaces. We have emphasised clean design, simplicity and function, in line with our vision of caring for people and the environment. Strong focus has been placed on design, and specific shapes are used consistently to create a coordinated look.

Big or small? Our FM Mattsson Siljan has products for everybody, regardless of their taste or the size of their home. The new Siljan Mini basin mixer is a compact product that packs a punch. Specially designed for small homes, small bathrooms or small hands. The choice is yours. Needless to say, you get the same high quality, just in a smaller size. Article number: 83500000 Flow 3 bar: 6.2 l/m Description: Chrome, connection flat end Ø10 mm