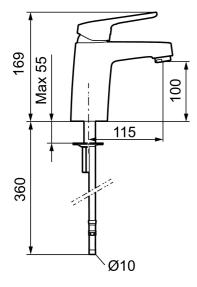

Big or small? Our FM Mattsson Siljan has products for everybody, regardless of their taste or the size of their home. The new Siljan Mini basin mixer is a compact product that packs a punch. Specially designed for small homes, small bathrooms or small hands. The choice is yours. Needless to say, you get the same high quality, just in a smaller size. Article number: 83500000 Flow 3 bar: 6.2 l/m Description: Chrome, connection flat end Ø10 mm