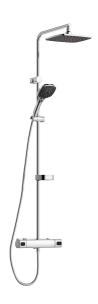

## SILJAN head shower kit

Our new FM Mattsson Siljan collection combines design with eco-friendly and energy-saving functions without compromising on comfort. The Siljan shower range includes a wide selection of overhead shower and hand shower sets. The showers can be combined with a Siljan thermostatic shower or bath mixer. Or make things simple by choosing one of our smart all-in-one overhead or hand shower sets.

Article number: 83831500 Flow 3 bar: 10.7 l/m

Description: Chrome, 150 c/c

- · Safety mixer Siljan and head shower set Siljan
- · With reversible headwork
- · Anti lime-scale head- and hand shower
- Eco Flow, hand shower 7,5 I/min and head shower 11 I/min
- · Shower bar with slider, soap dish and wall bracket with sealing
- · Shower pipe can be shortened if required
- Flexible wall bracket ±5 mm in height and 50–100 mm from wall,
   2x18 mm spacers included, with sealing, hidden pipe joint