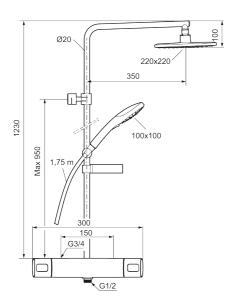

Article number: 83831500 Flow 3 bar: 10.7 l/m

Description: Chrome, 150 c/c

- · Safety mixer Siljan and head shower set Siljan
- · With reversible headwork
- · Anti lime-scale head- and hand shower
- Eco Flow, hand shower 7,5 I/min and head shower 11 I/min
- · Shower bar with slider, soap dish and wall bracket with sealing
- · Shower pipe can be shortened if required
- Flexible wall bracket ±5 mm in height and 50–100 mm from wall,
   2x18 mm spacers included, with sealing, hidden pipe joint