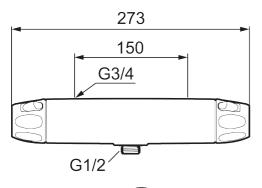

Article number: 86801503 Flow 3 bar: 12.2 l/m Description: Brushed chrome, 150 c/c

- With shower connection down
- · Pressure balanced thermostatic mixer
- With ceramic sealed headwork
- Temperature handle with safety stop at 38°C
- With Eco-function
- · Lead Free material
- Approved non-return valves, EN-Standard EN1717