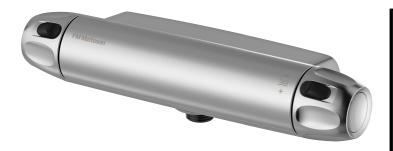

## 9000XE shower mixer

9000XE shower mixer in brushed chrome is the successor to one of our best-selling mixers. Its design is as sophisticated as that of its predecessor, but it has been upgraded with double check valves, faster temperature regulation, lower weight and noise absorbing functions. The product can be supplemented with a tub spout.

Article number: 86801503 Flow 3 bar: 12.2 l/m Description: Brushed chrome, 150 c/c

- With shower connection down
- · Pressure balanced thermostatic mixer
- With ceramic sealed headwork
- Temperature handle with safety stop at 38°C
- With Eco-function
- · Lead Free material
- Approved non-return valves, EN-Standard EN1717