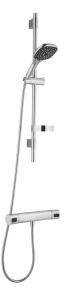

Article number: 83820000 Flow 3 bar: 7.5 l/m Description: Chrome, 160 c/c

- Constant flow 7,5 l/min at 200-600 kPa
- Safety mixer art.no. 8380-0000 and shower set art.no. 8370-3900
- Shower set has anti lime-scale hand shower, shower bar with slider, soap dish and wall brackets with sealing