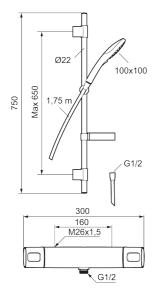

Article number: 83820000 Flow 3 bar: 7.5 l/m Description: Chrome, 160 c/c

- Constant flow 7,5 l/min at 200-600 kPa
- Safety mixer art.no. 8380-0000 and shower set art.no. 8370-3900
- Shower set has anti lime-scale hand shower, shower bar with slider, soap dish and wall brackets with sealing