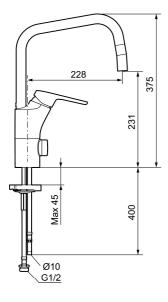

Article number: 83013000

**Description:** Chrome, with ball-jointed aerator, connection flat end Ø10 mm

- · With ball-jointed aerator
- Cold Start
- · Ceramic cartridge with soft closing function
- · Adjustable flow control and temperature limiter
- · Eco Flow (energy and water saving aerator)
- Swivel spout, limitation part for 60°, 85°, 110° or 360° included
- With dish washer valve, switchable between cold and hot water. Pre-set on cold water
- Soft PEX<sup>®</sup> hoses (stainless steel braided)
- Hole diameter Ø34-37 mm