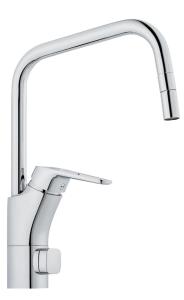

## SILJAN kitchen mixer

Siljan is FM Mattsson's new signature collection. It includes a wide range of products with a strong focus on design and smart technology, in line with our vision of caring for people and the environment. Siljan is a natural choice for anyone who aspires to a sustainable lifestyle. A wide range of models guarantees that you will find exactly the right solution for your kitchen.

Article number: 83013000

**Description:** Chrome, with ball-jointed aerator, connection flat end Ø10 mm

- · With ball-jointed aerator
- Cold Start
- · Ceramic cartridge with soft closing function
- · Adjustable flow control and temperature limiter
- · Eco Flow (energy and water saving aerator)
- Swivel spout, limitation part for 60°, 85°, 110° or 360° included
- With dish washer valve, switchable between cold and hot water. Pre-set on cold water
- Soft PEX<sup>®</sup> hoses (stainless steel braided)
- Hole diameter Ø34-37 mm