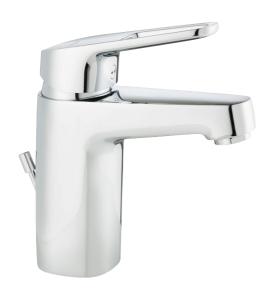

## SILJAN basin mixer

Soft, curved lines and ultra-shiny surfaces. We have emphasised clean design, simplicity and function, in line with our vision of caring for people and the environment. Strong focus has been placed on design, and specific shapes are used consistently to create a coordinated look.

Big or small? Our FM Mattsson Siljan has products for everybody, regardless of their taste or the size of their home. The new Siljan Mini basin mixer is a compact product that packs a punch. Specially designed for small homes, small bathrooms or small hands. The choice is yours. Needless to say, you get the same high quality, just in a smaller size.

Article number: 83550010 Flow 3 bar: 6.2 l/m Description: Chrome, connection nut G3/8"

- · With pop-up waste, in metal
- · Cold Start
- · Ceramic cartridge with soft closing function
- · Adjustable flow control and temperature limiter
- Eco Flow (energy and water saving aerator)
- Soft PEX® hoses (stainless steel braided)