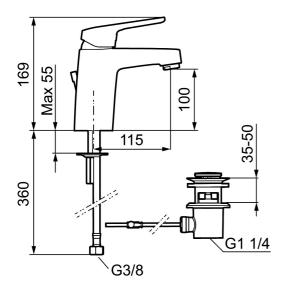

Article number: 83550010 Flow 3 bar: 6.2 l/m Description: Chrome, connection nut G3/8"

- · With pop-up waste, in metal
- · Cold Start
- · Ceramic cartridge with soft closing function
- · Adjustable flow control and temperature limiter
- Eco Flow (energy and water saving aerator)
- Soft PEX® hoses (stainless steel braided)