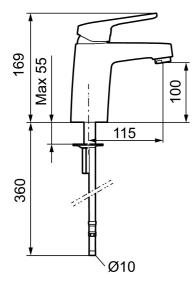

Big or small? Our FM Mattsson Siljan has products for everybody, regardless of their taste or the size of their home. The new Siljan Mini basin mixer is a compact product that packs a punch. Specially designed for small homes, small bathrooms or small hands. The choice is yours. Needless to say, you get the same high quality, just in a smaller size. Article number: 83507300 Flow 3 bar: 3.0 l/m Description: Chrome, constant flow at 200–600 kPa, LEED/BREEAM compliant, connection flat end Ø10 mm