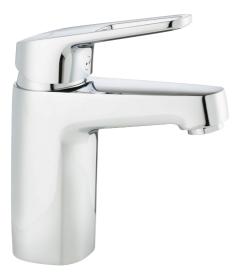

## SILJAN basin mixer

Soft, curved lines and ultra-shiny surfaces. We have emphasised clean design, simplicity and function, in line with our vision of caring for people and the environment. Strong focus has been placed on design, and specific shapes are used consistently to create a coordinated look.

Big or small? Our FM Mattsson Siljan has products for everybody, regardless of their taste or the size of their home. The new Siljan Mini basin mixer is a compact product that packs a punch. Specially designed for small homes, small bathrooms or small hands. The choice is yours. Needless to say, you get the same high quality, just in a smaller size. Article number: 83507300 Flow 3 bar: 3.0 l/m Description: Chrome, constant flow at 200–600 kPa, LEED/BREEAM compliant, connection flat end Ø10 mm