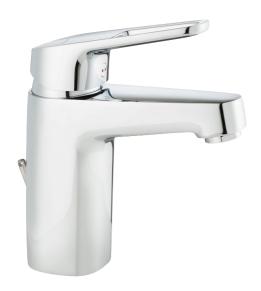

## SILJAN basin mixer

Soft, curved lines and ultra-shiny surfaces. We have emphasised clean design, simplicity and function, in line with our vision of caring for people and the environment. Strong focus has been placed on design, and specific shapes are used consistently to create a coordinated look.

Big or small? Our FM Mattsson Siljan has products for everybody, regardless of their taste or the size of their home. The new Siljan Mini basin mixer is a compact product that packs a punch. Specially designed for small homes, small bathrooms or small hands. The choice is yours. Needless to say, you get the same high quality, just in a smaller size.

Article number: 83502310 Flow 3 bar: 6.2 l/m Description: Chrome, connection nut G3/8"

- · With chain holder
- Coldstart
- · Ceramic cartridge with soft closing function
- · Adjustable flow control and temperature limiter
- Eco Flow (energy and water saving aerator)
- Soft PEX<sup>®</sup> hoses (stainless steel braided)