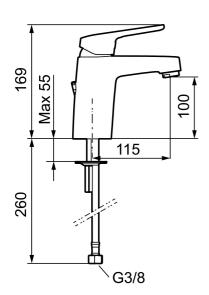

Article number: 83502310 Flow 3 bar: 6.2 l/m Description: Chrome, connection nut G3/8"

- · With chain holder
- Coldstart
- · Ceramic cartridge with soft closing function
- · Adjustable flow control and temperature limiter
- Eco Flow (energy and water saving aerator)
- Soft PEX<sup>®</sup> hoses (stainless steel braided)