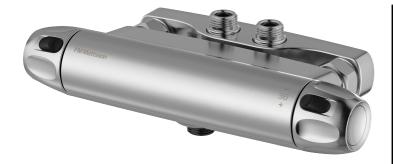

## 9000XE shower mixer

9000XE shower mixer in brushed chrome is the successor to one of our best-selling shower mixers. Its design is as sophisticated as that of its predecessor, but it has been upgraded with double check valves, faster temperature regulation, lower weight and noise absorbing functions. This product comes with a mounting bracket 40-160 c/c and can be supplemented with a tub spout.

**Article number:** 86840003 **Flow 3 bar:** 12.2 l/m

**Description:** Brushed chrome, with reversible wall plate 40–160 c/c

- · With shower connection down
- · Pressure balanced thermostatic mixer
- · With ceramic sealed headwork
- Temperature handle with safety stop at 38°C
- · With Eco-function
- With reversible wall plate 40-160 c/c
- Pipe connection up or down
- Lead Free material
- Approved non-return valves, EN-Standard EN1717