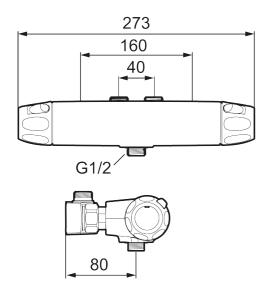

**Article number:** 86840003 **Flow 3 bar:** 12.2 l/m

**Description:** Brushed chrome, with reversible wall plate 40–160 c/c

- · With shower connection down
- · Pressure balanced thermostatic mixer
- · With ceramic sealed headwork
- Temperature handle with safety stop at 38°C
- · With Eco-function
- With reversible wall plate 40-160 c/c
- Pipe connection up or down
- Lead Free material
- Approved non-return valves, EN-Standard EN1717