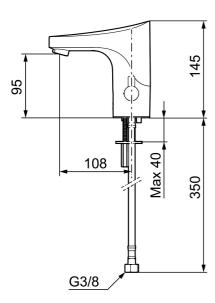

## **FM Mattsson**

- Soft PEX<sup>®</sup> hoses with integrated non return valves and filters (stainless steel braided)
- Hole diameter Ø33,5-37 mm