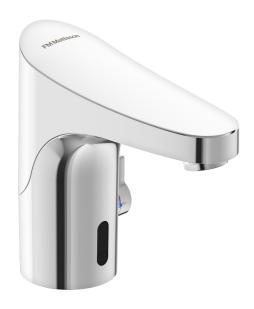

# 9000E tronic basin mixer, mains operation

FM Mattsson 9000E Tronic is a new generation of sensor operated mixers in Sweden. All technical parts are integrated in the mixer body for easy maintenance. The temperature is easily set by means of a lever at the side of the mixer. The lever can be fixed in order to

**Article number:** 16411000 Flow 3 bar: 5.5 l/m

Description: Chrome, mains operation, without transformer

- With temperature knob, mains operation (without transformer)
- · Soft closing solenoid valve
- Safe against vandalism, complete in metal
- Eco (energy and water saving constant flow aerator, 5 l/min at 200–600 kPa)
- · Flush Timeout safety shut-off to prevent flooding
- · 30 sec. rinse time via sensor
- · Can be turned off for 60 sec. (eg for cleaning)
- · Low power consumption Long life
- · Equipped with system for thermal disinfection against legionella
- IP class sensor, IP67
- Approved non-return valves, EN-Standard EN1717
- · Environmental friendly material, Lead free, Nickel Free