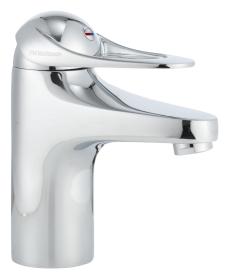

## 9000E basin mixer

An optimal fusion of design and function. The FM Mattsson 9000E range ushers in a new generation of mixers that are environmentally engineered down to the last detail. The mixer brings beauty and technical perfection to your bathroom. Even in its basic version, the mixer has unique functions that save energy without compromising on comfort.

Article number: 80600010 Flow 3 bar: 6.1 l/m Description: Chrome, connection nut G3/8"

- Cold Start
- · Ceramic cartridge with soft closing function
- Adjustable flow control and temperature limiter
- Eco Flow (energy and water saving aerator)
- Soft PEX<sup>®</sup> hoses (stainless steel braided)