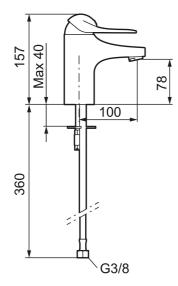

Article number: 80600010 Flow 3 bar: 6.1 l/m Description: Chrome, connection nut G3/8"

- Cold Start
- · Ceramic cartridge with soft closing function
- Adjustable flow control and temperature limiter
- Eco Flow (energy and water saving aerator)
- Soft PEX<sup>®</sup> hoses (stainless steel braided)