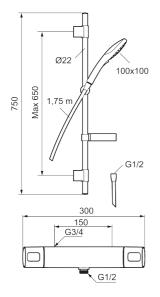

## SILJAN shower kit

Our new FM Mattsson Siljan collection combines design with eco-friendly and energy-saving functions without compromising on comfort. The Siljan shower range includes a wide selection of overhead shower and hand shower sets. The showers can be combined with a Siljan thermostatic shower or bath mixer. Or make things simple by choosing one of our smart all-in-one overhead or hand shower sets. Article number: 83821500 Flow 3 bar: 7.5 l/m Description: Chrome, 150 c/c

- Constant flow 7,5 l/min at 200-600 kPa
- Safety mixer art.no. 8380-1500 and shower set art.no. 8370-3900
- Shower set has anti lime-scale hand shower, shower bar with slider, soap dish and wall brackets with sealing