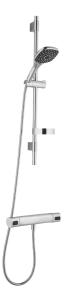

## SILJAN shower kit

Our new FM Mattsson Siljan collection combines design with eco-friendly and energy-saving functions without compromising on comfort. The Siljan shower range includes a wide selection of overhead shower and hand shower sets. The showers can be combined with a Siljan thermostatic shower or bath mixer. Or make things simple by choosing one of our smart all-in-one overhead or hand shower sets. Article number: 83821500 Flow 3 bar: 7.5 l/m Description: Chrome, 150 c/c

- Constant flow 7,5 l/min at 200-600 kPa
- Safety mixer art.no. 8380-1500 and shower set art.no. 8370-3900
- Shower set has anti lime-scale hand shower, shower bar with slider, soap dish and wall brackets with sealing