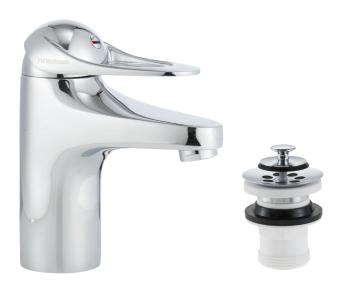

## 9000E basin mixer

An optimal fusion of design and function. The FM Mattsson 9000E range ushers in a new generation of mixers that are environmentally engineered down to the last detail. The mixer brings beauty and technical perfection to your bathroom. Even in its basic version, the mixer has unique functions that save energy without compromising on comfort.

Article number: 80630010 Flow 3 bar: 6.0 l/m Description: Chrome, connection nut G3/8"

- · With captive waste, lower part in plastic
- · Cold Start
- · Ceramic cartridge with soft closing function
- · Adjustable flow control and temperature limiter
- Eco Flow (energy and water saving aerator)
- Soft PEX<sup>®</sup> hoses (stainless steel braided)