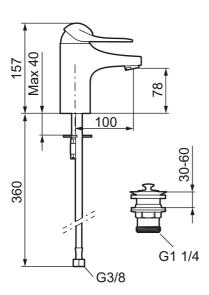

Article number: 80630010 Flow 3 bar: 6.0 l/m Description: Chrome, connection nut G3/8"

- · With captive waste, lower part in plastic
- · Cold Start
- · Ceramic cartridge with soft closing function
- · Adjustable flow control and temperature limiter
- Eco Flow (energy and water saving aerator)
- Soft PEX<sup>®</sup> hoses (stainless steel braided)