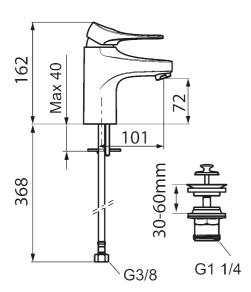

**Description:** Chrome

- · With captive waste, lower part in plastic
- · Cold Start
- · Ceramic cartridge with soft closing function
- · Adjustable flow control and temperature limiter
- Eco Flow (energy and water saving aerator)
- Soft PEX® hoses with 3/8" connecting nut (stainless steel braided)
- Lead Free material
- Hole diameter Ø34-37 mm