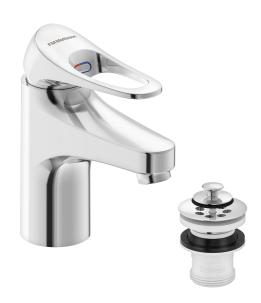

## 9000XE basin mixer

9000XE basin mixer is a basin mixer in chrome. Its classic design and water-saving function make it a natural choice for the bathroom. The product comes with a captive waste.

Article number: 86530010 Flow 3 bar: 4.5 l/m

**Description:** Chrome

- · With captive waste, lower part in plastic
- · Cold Start
- · Ceramic cartridge with soft closing function
- · Adjustable flow control and temperature limiter
- Eco Flow (energy and water saving aerator)
- Soft PEX® hoses with 3/8" connecting nut (stainless steel braided)
- Lead Free material
- Hole diameter Ø34-37 mm