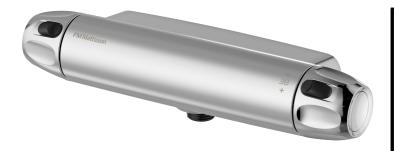

## 9000XE shower mixer

9000XE shower mixer in chrome is the successor to one of our best-selling mixers. Its design is as sophisticated as that of its predecessor, but it has been upgraded with double check valves, faster temperature regulation, lower weight and noise absorbing functions. The product can be supplemented with a tub spout.

Article number: 86801500 Flow 3 bar: 12.2 l/m Description: Chrome, 150 c/c

- With shower connection down
- · Pressure balanced thermostatic mixer
- With ceramic sealed headwork
- Temperature handle with safety stop at 38°C
- With Eco-function
- · Lead Free material
- Approved non-return valves, EN-Standard EN1717