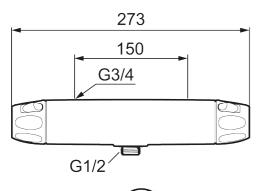

Article number: 86801500 Flow 3 bar: 12.2 l/m Description: Chrome, 150 c/c

- With shower connection down
- · Pressure balanced thermostatic mixer
- With ceramic sealed headwork
- Temperature handle with safety stop at 38°C
- With Eco-function
- · Lead Free material
- Approved non-return valves, EN-Standard EN1717