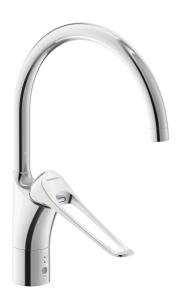

## 9000XE care kitchen mixer

Article number: 86024010 Flow 3 bar: 6.0 l/m

Description: Chrome, with integrated electronic dish washer cut-off

- · Cold Start
- · Ceramic cartridge with soft closing function
- · Adjustable flow control and temperature limiter
- Eco Flow (energy and water saving aerator)
- Swivel spout, limitation part for 60°, 85°, 110° or 360° included
- With integrated electronic dish washer cut-off, automatic shut-off after 4 or 12 hours
- Soft PEX® hoses with 3/8" connecting nut (stainless steel braided)
- · Lead Free material
- Hole diameter Ø34-37 mm