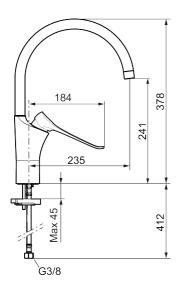

## 9000XE care kitchen mixer

Article number: 86024010 Flow 3 bar: 6.0 l/m

Description: Chrome, with integrated electronic dish washer cut-off

- · Cold Start
- · Ceramic cartridge with soft closing function
- · Adjustable flow control and temperature limiter
- Eco Flow (energy and water saving aerator)
- Swivel spout, limitation part for 60°, 85°, 110° or 360° included
- With integrated electronic dish washer cut-off, automatic shut-off after 4 or 12 hours
- Soft PEX® hoses with 3/8" connecting nut (stainless steel braided)
- · Lead Free material
- Hole diameter Ø34-37 mm