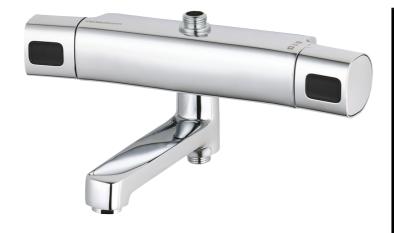

## SILJAN bath mixer

In the FM Mattsson Siljan collection, strong focus has been placed on design. Soft, curved shapes are used consistently to create a coordinated look. This, along with our energy-saving functions and well-known high quality, makes them very popular with plumbers.

Also see our FM Mattsson Siljan shower and bath packages – smart all-in-one solutions with an overhead shower or hand shower set.

Article number: 83910000 Description: Chrome, 160 c/c

- Shower connection up and down
- For head shower set with G1/2 connection
- · With reversible headwork
- · Pressure balanced thermostatic mixer
- Swivel spout with built-in diverter
- · With ceramic sealed headwork
- · Temperature handle with safety stop at 38°C
- With Eco-function
- Approved non-return valves, EN-Standard EN1717