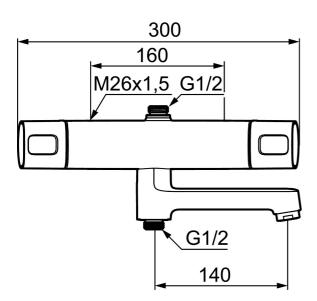

Also see our FM Mattsson Siljan shower and bath packages – smart all-in-one solutions with an overhead shower or hand shower set.

Article number: 83910000 Description: Chrome, 160 c/c

- Shower connection up and down
- For head shower set with G1/2 connection
- · With reversible headwork
- · Pressure balanced thermostatic mixer
- Swivel spout with built-in diverter
- · With ceramic sealed headwork
- · Temperature handle with safety stop at 38°C
- With Eco-function
- Approved non-return valves, EN-Standard EN1717