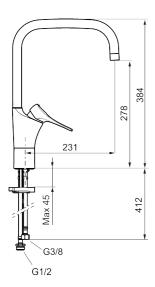

## 9000XE kitchen mixer

9000XE kitchen mixer with U-spout in brushed chrome suits any kitchen, whatever its size. This kitchen mixer is lead-free and equipped with our smart, innovative, energy-saving functions such as cold start, soft closing, a temperature limiter function and an energy- and water-saving aerator. Its timeless, practical design makes it a functional and aesthetically durable addition to any modern home.

Article number: 86100010 Flow 3 bar: 6.0 l/m

**Description:** Chrome

- · Cold Start
- · Ceramic cartridge with soft closing function
- · Adjustable flow control and temperature limiter
- Eco Flow (energy and water saving aerator)
- Swivel spout, limitation part for 60°, 85°, 110° or 360° included
- Soft PEX<sup>®</sup> hoses with 3/8" connecting nut (stainless steel braided)
- Lead Free material
- Hole diameter Ø34-37 mm