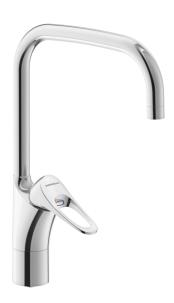

## 9000XE kitchen mixer

9000XE kitchen mixer with U-spout in brushed chrome suits any kitchen, whatever its size. This kitchen mixer is lead-free and equipped with our smart, innovative, energy-saving functions such as cold start, soft closing, a temperature limiter function and an energy- and water-saving aerator. Its timeless, practical design makes it a functional and aesthetically durable addition to any modern home.

Article number: 86100010 Flow 3 bar: 6.0 l/m

**Description:** Chrome

- · Cold Start
- · Ceramic cartridge with soft closing function
- · Adjustable flow control and temperature limiter
- Eco Flow (energy and water saving aerator)
- Swivel spout, limitation part for 60°, 85°, 110° or 360° included
- Soft PEX<sup>®</sup> hoses with 3/8" connecting nut (stainless steel braided)
- Lead Free material
- Hole diameter Ø34-37 mm