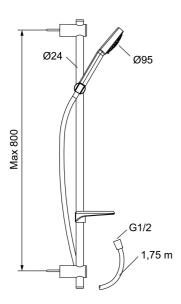

## **GARDA** shower set

FM Mattsson Garda is a series where the sleek shape cooperates with excellent function in an exemplary manner. The Shower set consists of a hand shower, hose and shower rod and has smart solutions such as flexible upper bracket and a lime resistant strainer.

Article number: 96703900 Description: Chrome

- Anti lime-scale hand shower with Eco Flow 12 l/min, with 3 shower jet settings
- · With transparent soap dish
- Shower bar with slider and flexible upper wall brackets with sealing

Article number: 96703900

| Sparepartlist |          |         |                                  |
|---------------|----------|---------|----------------------------------|
| NO.           | FMM NO.  | RSK     | DESCRIPTION                      |
| 1             | 96750900 | 8197646 | Hand shower                      |
| 2             | 93780000 | 8185671 | Slider                           |
| 3             | 94640007 | 8185634 | Soap dish, transparent           |
| 4             | 93131755 | 8181832 | Shower hose, cromoflex, L=1,75 m |
| 5             | 93991000 | 8180619 | Shower head                      |
| 6             | 93810900 | 8199213 | Hand shower, Eco Flow 12 l/min   |
| 6             | 93820000 | 8199214 | Hand shower, Eco Flow 6 l/min    |
| 7             | 94642000 | 8185687 | Soap dish                        |
| 8             | 96730000 | 8190745 | Wall bracket                     |
| 9             | 34841750 | 8181618 | Shower hose, chrome              |
| 10            | 58920100 | 8189019 | Extension bar                    |
| 11            | 58903000 | 8190747 | Diverter, complete               |
| 12            | 58961000 | 8221708 | Repair kit for diverter          |
| 13            | 59071000 | 8221706 | Cartridge                        |
| 14            | 59081000 | 8221707 | Handle                           |