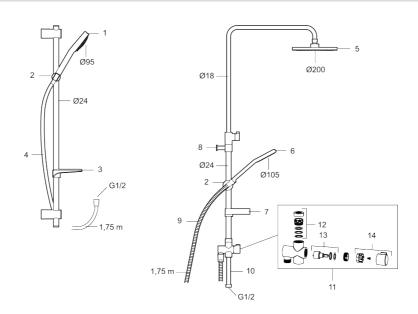

Article number: 96703900

| Sparepartlist |          |         |                                  |
|---------------|----------|---------|----------------------------------|
| NO.           | FMM NO.  | RSK     | DESCRIPTION                      |
| 1             | 96750900 | 8197646 | Hand shower                      |
| 2             | 93780000 | 8185671 | Slider                           |
| 3             | 94640007 | 8185634 | Soap dish, transparent           |
| 4             | 93131755 | 8181832 | Shower hose, cromoflex, L=1,75 m |
| 5             | 93991000 | 8180619 | Shower head                      |
| 6             | 93810900 | 8199213 | Hand shower, Eco Flow 12 l/min   |
| 6             | 93820000 | 8199214 | Hand shower, Eco Flow 6 l/min    |
| 7             | 94642000 | 8185687 | Soap dish                        |
| 8             | 96730000 | 8190745 | Wall bracket                     |
| 9             | 34841750 | 8181618 | Shower hose, chrome              |
| 10            | 58920100 | 8189019 | Extension bar                    |
| 11            | 58903000 | 8190747 | Diverter, complete               |
| 12            | 58961000 | 8221708 | Repair kit for diverter          |
| 13            | 59071000 | 8221706 | Cartridge                        |
| 14            | 59081000 | 8221707 | Handle                           |