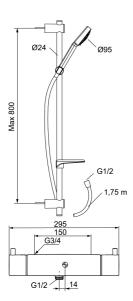

**Article number:** 96821500 **Description:** Chrome, 150 c/c

- Safety mixer art.no. 9680-1530 and shower set art.no. 9670-0900
- Shower set have anti lime-scale hand shower with Eco Flow 12 l/min, shower bar with slider, soap dish and wall brackets with sealing