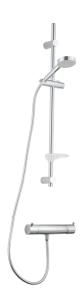

## **GARDA** shower kit

FM Mattsson Garda is a series where the sleek shape cooperates with excellent function in an exemplary manner. The Shower set consists of a hand shower, hose and shower rod and has smart solutions such as flexible upper bracket and a lime resistant strainer.

**Article number:** 96821500 **Description:** Chrome, 150 c/c

- Safety mixer art.no. 9680-1530 and shower set art.no. 9670-0900
- Shower set have anti lime-scale hand shower with Eco Flow 12 l/min, shower bar with slider, soap dish and wall brackets with sealing