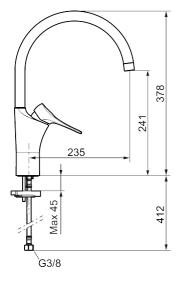

Article number: 86007410 Flow 3 bar: 3.1 l/m Description: Chrome, LEED/BREEAM compliant

- · Cold Start
- · Ceramic cartridge with soft closing function
- · Adjustable flow control and temperature limiter
- · Eco Flow (energy and water saving aerator)
- Swivel spout, limitation part for 60°, 85°, 110° or 360° included
- Soft PEX<sup>®</sup> hoses with 3/8" connecting nut (stainless steel braided)
- · Lead Free material
- Hole diameter Ø34-37 mm