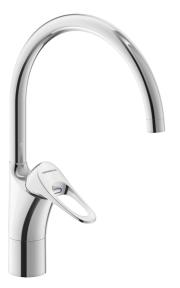

## 9000XE kitchen mixer

9000XE kitchen mixer with C-spout in chrome suits any kitchen, whatever its size. This kitchen mixer is lead-free and equipped with our smart, innovative, energy-saving functions such as cold start, soft closing, a temperature limiter function and an energy- and water-saving aerator. Its timeless, practical design makes it a functional and aesthetically durable addition to any modern home. This product is LEED/BREEAM compliant certified, which means it meets the flow rate requirements applicable to certain new buildings and conversions.

Article number: 86007410 Flow 3 bar: 3.1 l/m Description: Chrome, LEED/BREEAM compliant

- · Cold Start
- · Ceramic cartridge with soft closing function
- · Adjustable flow control and temperature limiter
- · Eco Flow (energy and water saving aerator)
- Swivel spout, limitation part for 60°, 85°, 110° or 360° included
- Soft PEX<sup>®</sup> hoses with 3/8" connecting nut (stainless steel braided)
- · Lead Free material
- Hole diameter Ø34-37 mm