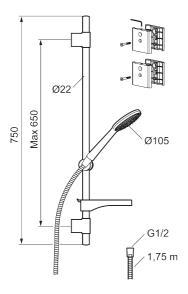

## 9000XE shower kit Vaska

9000XE shower set is a shower set in brushed chrome with a metal hose and adjustable wall brackets. The mixer, combined with the large nozzle, delivers a pleasant shower experience with good pressure and an ample jet range without wasting water. The shower set is easy to install in all types of bathrooms and comes with extra wall brackets for fitting to an inlet tube.

**Article number:** 86710003 **Flow 3 bar:** 6.9 l/m **Description:** Brushed chrome, for mounting on 40 c/c pipes

- · Model "Vaska"
- Shower bar with bracket for mounting on 40 c/c pipes
- · Anti lime-scale hand shower
- · With soap dish
- · Lead Free material