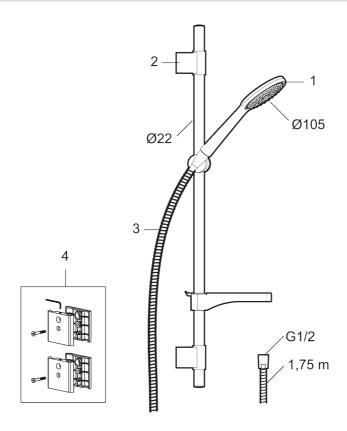

Article number: 86710003

| Sparepartlist |            |         |                              |
|---------------|------------|---------|------------------------------|
| NO.           | FMM NO.    | RSK     | DESCRIPTION                  |
| 1             | S600091    | 8233001 | Hand shower, chrome          |
| 1             | S600091.75 | 8233003 | Hand shower, brushed chrome  |
| 2             | S600095    | 8239500 | Wall bracket, chrome         |
| 2             | S600095.75 | 8221926 | Wall bracket, brushed chrome |
| 3             | S600109    | 8252036 | Shower hose, chrome          |
| 3             | S600109.75 | 8252038 | Shower hose, brushed chrome  |
| 4             | 58970009   | 8190736 | Wall bracket, chrome         |