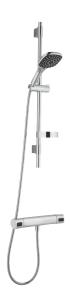

## SILJAN shower kit

Our new FM Mattsson Siljan collection combines design with eco-friendly and energy-saving functions without compromising on comfort. The Siljan shower range includes a wide selection of overhead shower and hand shower sets. The showers can be combined with a Siljan thermostatic shower or bath mixer. Or make things simple by choosing one of our smart all-in-one overhead or hand shower sets.

**Article number:** 83820000 Flow 3 bar: 7.5 l/m

Description: Chrome, 160 c/c

- Constant flow 7,5 I/min at 200-600 kPa
- Safety mixer art.no. 8380-0000 and shower set art.no. 8370-3900
- Shower set has anti lime-scale hand shower, shower bar with slider, soap dish and wall brackets with sealing