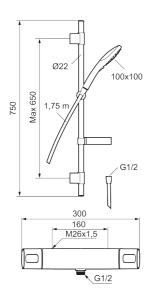

**Article number:** 83820000 Flow 3 bar: 7.5 l/m

Description: Chrome, 160 c/c

- Constant flow 7,5 I/min at 200-600 kPa
- Safety mixer art.no. 8380-0000 and shower set art.no. 8370-3900
- Shower set has anti lime-scale hand shower, shower bar with slider, soap dish and wall brackets with sealing