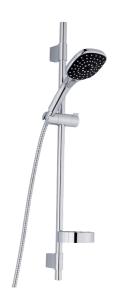

**Article number:** 83703900 Flow 3 bar: 7.5 l/m

**Description:** Chrome

- Constant flow 7,5 l/min at 200-600 kPa
- Anti lime-scale hand shower with 3 shower jet settings
- · With soap dish
- Shower bar with slider and flexible upper wall brackets with sealing