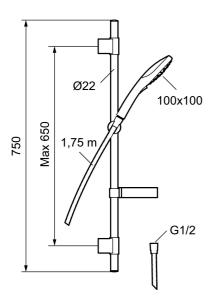

**Article number:** 83703900 Flow 3 bar: 7.5 l/m

**Description:** Chrome

- Constant flow 7,5 l/min at 200-600 kPa
- Anti lime-scale hand shower with 3 shower jet settings
- · With soap dish
- Shower bar with slider and flexible upper wall brackets with sealing