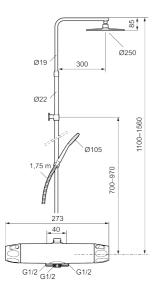

**Article number:** 86870003 Flow 3 bar: 7.6 l/m

Description: Brushed chrome, 40 c/c, pipe connection down

- Note! 40 c/c
- Safety mixer 9000XE and head shower set 9000XE
- · With reversible headwork
- · Anti lime-scale head- and hand shower
- · Shower bar with slider, soap dish and wall bracket with sealing
- · Shower pipe can be shortened if required
- Wall bracket freely adjustable in height, 700–970 from connection and 50–100 mm from wall, 2x20 mm spacers included, with sealing, hidden pipe joint
- · Lead Free material