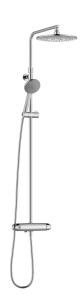

## 9000XE head shower kit

9000XE head shower kit is a head shower kit in brushed chrome.

The telescopic shower bar allows the wall bracket's height to be adapted to the specific bathroom's ceiling height, as well as to the user's height and/or the preferred distance to the shower head.

**Article number:** 86870003 Flow 3 bar: 7.6 l/m

Description: Brushed chrome, 40 c/c, pipe connection down

- Note! 40 c/c
- Safety mixer 9000XE and head shower set 9000XE
- · With reversible headwork
- · Anti lime-scale head- and hand shower
- · Shower bar with slider, soap dish and wall bracket with sealing
- · Shower pipe can be shortened if required
- Wall bracket freely adjustable in height, 700–970 from connection and 50–100 mm from wall, 2x20 mm spacers included, with sealing, hidden pipe joint
- · Lead Free material