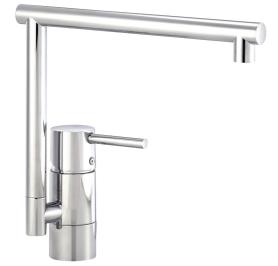

## GARDA III kitchen mixer

Garda is a range of mixers with a clean, minimalist design. A Garda mixer enhances the overall interior of modern kitchens, and has our unique technical features including a soft-close mechanism and a ceramic seal. The spout is replaceable, so you can easily vary the mixer's appearance according to your preference. The choice is yours.

Article number: 96200000

Description: Chrome, with CU Ø10 mm

- · Ceramic cartridge with soft closing function
- Adjustable flow control and temperature limiter
- Eco Flow (energy and water saving aerator)
- Swivel spout 110°
- Hole diameter Ø32-35 mm