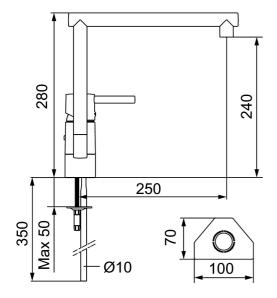

Article number: 96200000

Description: Chrome, with CU Ø10 mm

- · Ceramic cartridge with soft closing function
- Adjustable flow control and temperature limiter
- Eco Flow (energy and water saving aerator)
- Swivel spout 110°
- Hole diameter Ø32-35 mm