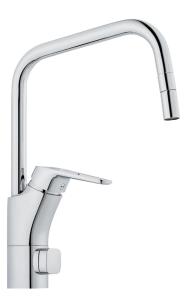

## SILJAN kitchen mixer

Siljan is FM Mattsson's new signature collection. It includes a wide range of products with a strong focus on design and smart technology, in line with our vision of caring for people and the environment. Siljan is a natural choice for anyone who aspires to a sustainable lifestyle. A wide range of models guarantees that you will find exactly the right solution for your kitchen.

Article number: 83013010

**Description:** Chrome, with ball-jointed aerator, connection nut G3/8"

- With ball-jointed aerator
- Cold Start
- · Ceramic cartridge with soft closing function
- · Adjustable flow control and temperature limiter
- · Eco Flow (energy and water saving aerator)
- Swivel spout, limitation part for 60°, 85°, 110° or 360° included
- With dish washer valve, switchable between cold and hot water. Pre-set on cold water
- Soft PEX<sup>®</sup> hoses (stainless steel braided)
- Hole diameter Ø34-37 mm