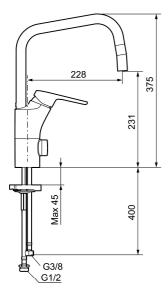

Article number: 83013010

**Description:** Chrome, with ball-jointed aerator, connection nut G3/8"

- With ball-jointed aerator
- Cold Start
- · Ceramic cartridge with soft closing function
- · Adjustable flow control and temperature limiter
- · Eco Flow (energy and water saving aerator)
- Swivel spout, limitation part for 60°, 85°, 110° or 360° included
- With dish washer valve, switchable between cold and hot water. Pre-set on cold water
- Soft PEX<sup>®</sup> hoses (stainless steel braided)
- Hole diameter Ø34-37 mm