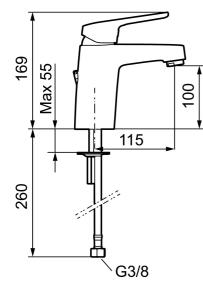

## SILJAN basin mixer

Soft, curved lines and ultra-shiny surfaces. We have emphasised clean design, simplicity and function, in line with our vision of caring for people and the environment. Strong focus has been placed on design, and specific shapes are used consistently to create a coordinated look. Big or small? Our FM Mattsson Siljan has products for everybody, regardless of their taste or the size of their home. The new Siljan Mini basin mixer is a compact product that packs a punch. Specially designed for small homes, small bathrooms or small hands. The choice is yours. Needless to say, you get the same high quality, just in a smaller size. Article number: 83502310 Flow 3 bar: 6.2 l/m Description: Chrome, connection nut G3/8"