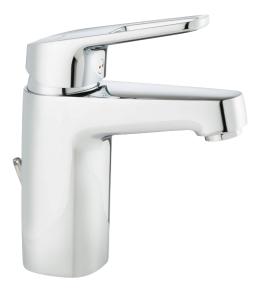

## SILJAN basin mixer

Soft, curved lines and ultra-shiny surfaces. We have emphasised clean design, simplicity and function, in line with our vision of caring for people and the environment. Strong focus has been placed on design, and specific shapes are used consistently to create a coordinated look. Big or small? Our FM Mattsson Siljan has products for everybody, regardless of their taste or the size of their home. The new Siljan Mini basin mixer is a compact product that packs a punch. Specially designed for small homes, small bathrooms or small hands. The choice is yours. Needless to say, you get the same high quality, just in a smaller size. Article number: 83502310 Flow 3 bar: 6.2 l/m Description: Chrome, connection nut G3/8"