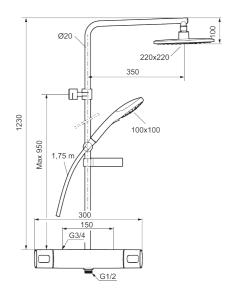

Article number: 83831500 Flow 3 bar: 10.7 l/m

Description: Chrome, 150 c/c

- · Safety mixer Siljan and head shower set Siljan
- · With reversible headwork
- · Anti lime-scale head- and hand shower
- Eco Flow, hand shower 7,5 l/min and head shower 11 l/min
- · Shower bar with slider, soap dish and wall bracket with sealing
- Shower pipe can be shortened if required
- Flexible wall bracket ±5 mm in height and 50–100 mm from wall,
  2x18 mm spacers included, with sealing, hidden pipe joint