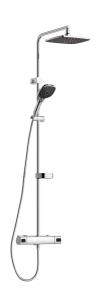

## SILJAN head shower kit

Our new FM Mattsson Siljan collection combines design with eco-friendly and energy-saving functions without compromising on comfort. The Siljan shower range includes a wide selection of overhead shower and hand shower sets. The showers can be combined with a Siljan thermostatic shower or bath mixer. Or make things simple by choosing one of our smart all-in-one overhead or hand shower sets.

Article number: 83831500 Flow 3 bar: 10.7 l/m

Description: Chrome, 150 c/c

- · Safety mixer Siljan and head shower set Siljan
- · With reversible headwork
- · Anti lime-scale head- and hand shower
- Eco Flow, hand shower 7,5 l/min and head shower 11 l/min
- · Shower bar with slider, soap dish and wall bracket with sealing
- Shower pipe can be shortened if required
- Flexible wall bracket ±5 mm in height and 50–100 mm from wall,
  2x18 mm spacers included, with sealing, hidden pipe joint