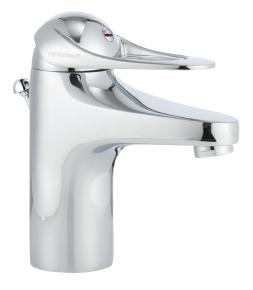

## 9000E basin mixer

An optimal fusion of design and function. The FM Mattsson 9000E range ushers in a new generation of mixers that are environmentally engineered down to the last detail. The mixer brings beauty and technical perfection to your bathroom. Even in its basic version, the mixer has unique functions that save energy without compromising on comfort.

Article number: 80650010 Description: Chrome, connection nut G3/8"

- With pop-up waste, in metal
- Cold Start
- · Ceramic cartridge with soft closing function
- Adjustable flow control and temperature limiter
- Eco Flow (energy and water saving aerator)
- Soft PEX<sup>®</sup> hoses (stainless steel braided)