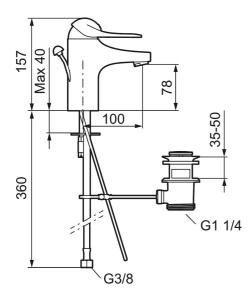

Article number: 80650010 Description: Chrome, connection nut G3/8"

- With pop-up waste, in metal
- Cold Start
- · Ceramic cartridge with soft closing function
- Adjustable flow control and temperature limiter
- Eco Flow (energy and water saving aerator)
- Soft PEX<sup>®</sup> hoses (stainless steel braided)