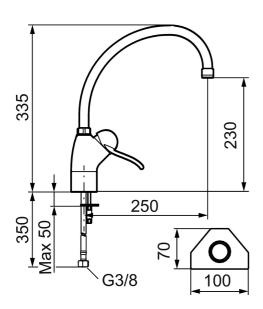

**Article number:** 91100010 Flow 3 bar: 14.0 l/m

Description: Chrome, Soft PEX® hoses with G3/8" connecting nut

- Ceramic cartridge with soft closing function
- · Adjustable flow control and temperature limiter
- Swivel spout 110°
- Hole diameter Ø28 mm