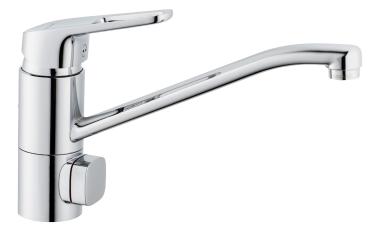

## SILJAN kitchen mixer

Siljan is FM Mattsson's new signature collection. It includes a wide range of products with a strong focus on design and smart technology, in line with our vision of caring for people and the environment. Siljan is a natural choice for anyone who aspires to a sustainable lifestyle. A wide range of models guarantees that you will find exactly the right solution for your kitchen.

Article number: 83210010 Flow 3 bar: 9.0 l/m Description: Chrome, connection nut G3/8"

- Cold Start
- · Ceramic cartridge with soft closing function
- Adjustable flow control and temperature limiter
- Eco Flow (energy and water saving aerator)
- Swivel spout 110°
- With dish washer valve, switchable between cold and hot water. Pre-set on cold water
- Soft PEX<sup>®</sup> hoses (stainless steel braided)
- Hole diameter Ø34-37 mm