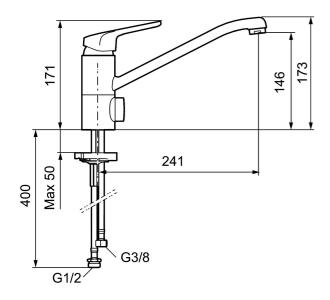

Article number: 83210010 Flow 3 bar: 9.0 l/m Description: Chrome, connection nut G3/8"

- Cold Start
- · Ceramic cartridge with soft closing function
- Adjustable flow control and temperature limiter
- Eco Flow (energy and water saving aerator)
- Swivel spout 110°
- With dish washer valve, switchable between cold and hot water. Pre-set on cold water
- Soft PEX<sup>®</sup> hoses (stainless steel braided)
- Hole diameter Ø34-37 mm