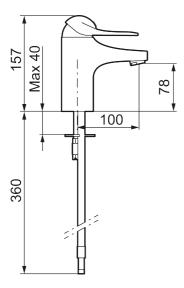

**Article number:** 80607000 Flow 3 bar: 4.7 l/m

Description: Chrome, constant flow 5 l/min at 200-600 kPa,

connection flat end Ø10 mm

- · Cold Start
- · Ceramic cartridge with soft closing function
- · Adjustable flow control and temperature limiter
- Eco Flow (energy and water saving aerator)
- Soft PEX® hoses (stainless steel braided)