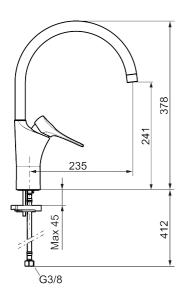

**Article number:** 86007010 **Flow 3 bar:** 4.5 l/m **Description:** Chrome, 4,5 l/min, LEED compliant

- · Cold Start
- Ceramic cartridge with soft closing function
- · Adjustable flow control and temperature limiter
- · Eco Flow (energy and water saving aerator)
- Swivel spout, limitation part for 60°, 85°, 110° or 360° included
- Soft PEX® hoses with 3/8" connecting nut (stainless steel braided)
- · Lead Free material
- Hole diameter Ø34-37 mm