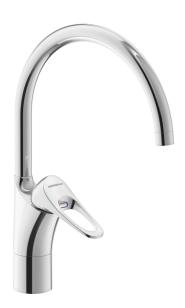

## 9000XE kitchen mixer

9000XE kitchen mixer with C-spout in chrome suits any kitchen, whatever its size. This kitchen mixer is lead-free and equipped with our smart, innovative, energy-saving functions such as cold start, soft closing, a temperature limiter function and an energy- and water-saving aerator. Its timeless, practical design makes it a functional and aesthetically durable addition to any modern home. This product is LEED certified, which means it meets the flow rate requirements applicable to certain new buildings and conversions.

**Article number:** 86007010 **Flow 3 bar:** 4.5 l/m **Description:** Chrome, 4,5 l/min, LEED compliant

- · Cold Start
- Ceramic cartridge with soft closing function
- · Adjustable flow control and temperature limiter
- · Eco Flow (energy and water saving aerator)
- Swivel spout, limitation part for 60°, 85°, 110° or 360° included
- Soft PEX® hoses with 3/8" connecting nut (stainless steel braided)
- · Lead Free material
- Hole diameter Ø34-37 mm