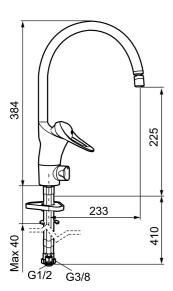

Article number: 80013010

Description: Chrome, with ball-jointed aerator, connection nut G3/8"

- · With ball-jointed aerator
- · Cold Start
- · Ceramic cartridge with soft closing function
- · Adjustable flow control and temperature limiter
- Eco Flow (energy and water saving aerator)
- Swivel spout, limitation part for 60°, 85°, 110° or 360° included
- With dish washer valve, switchable between cold and hot water.
  Pre-set on cold water
- Soft PEX<sup>®</sup> hoses (stainless steel braided)
- Hole diameter Ø34-37 mm